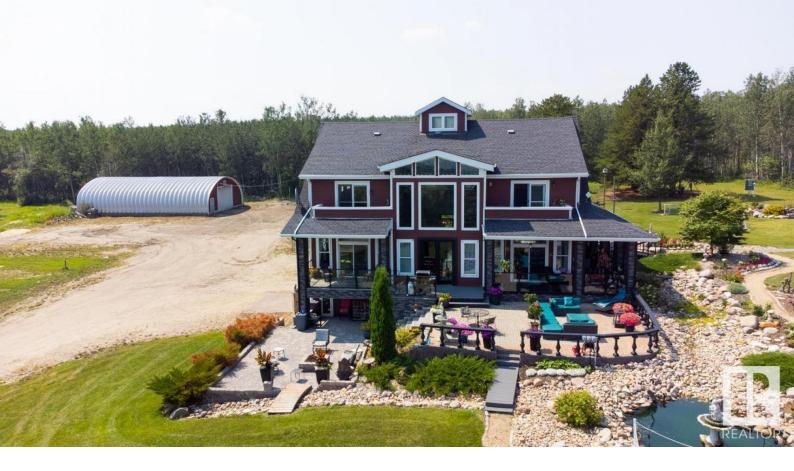

## Rural Parkland County Alberta

\$1,349,000

Presenting an Exquisite Custom Designed Executive Home with a Million Dollar View, nestled on Nearly 40 Acres, next to a vast Grazing Reserve & Just Minutes from Two Stunning Lakes! This luxurious residence boasts 5000+ sq ft of exquisitely developed living space. The heart of the home is the Chef's kitchen, where culinary masterpieces are inspired, adorned with Cherry Wood Cabinets & Granite Countertops throughout. A Solid Cherry-Wood Custom Built Staircase graces the living area, leading to the upper level, where a magnificent 6' Crystal Chandelier awaits. Step outside, & immerse yourself in a paradise of outdoor living, with captivating patio areas, a flourishing Orchard, & secluded Hot-Tub area. For the discerning hobbyist, a 2000+ sq ft In-Floor Heated Shop, ideal for pursuing projects & passions. Don't let this opportunity slip away to make this dream residence your very own! Embrace the luxury, tranquility & beauty this property offers, allowing you to indulge in the ultimate executive lifestyle! (id:6769)