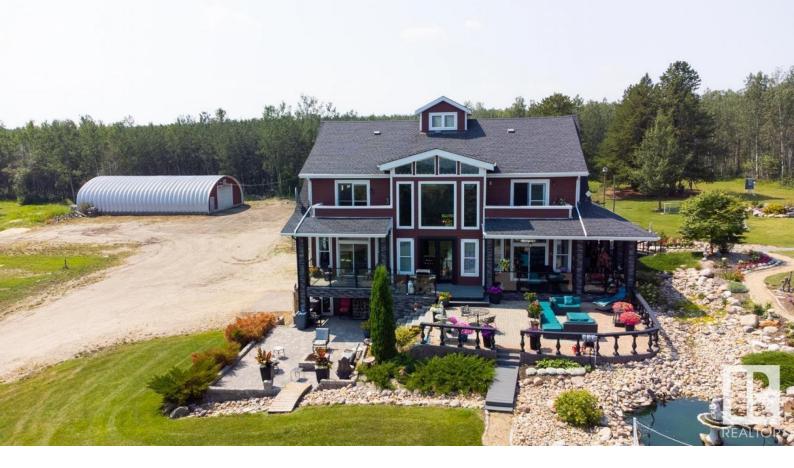

## Rural Parkland County Alberta

\$1,249,900

Presenting an Exquisite Executive Home with a Million-Dollar View! Nestled on nearly 40 acres and just minutes from two stunning lakes, this luxurious 5000+ sq ft custom-designed residence offers 4 bedrooms, 2.5 baths, living and entertaining areas, rec room and so much more. The Chef's kitchen boasts cherry wood cabinets and granite countertops, perfect for culinary creations. The main floor primary suite is a private oasis with a 5-pc en-suite and walk-in closet. A custom cherry-wood staircase adds elegance, leading to the upper level where the views are fantastic. Outdoor living excels with wrap-around decks, private sitting areas, captivating patios, flower gardens with water features, a flourishing orchard, and a secluded hot tub area. As well as the double garage, the property offers a 2000+ sq ft heated shop, ideal for work or play. Don't miss this rare opportunity to embrace luxury, tranquility, and breathtaking views! (id:6769)