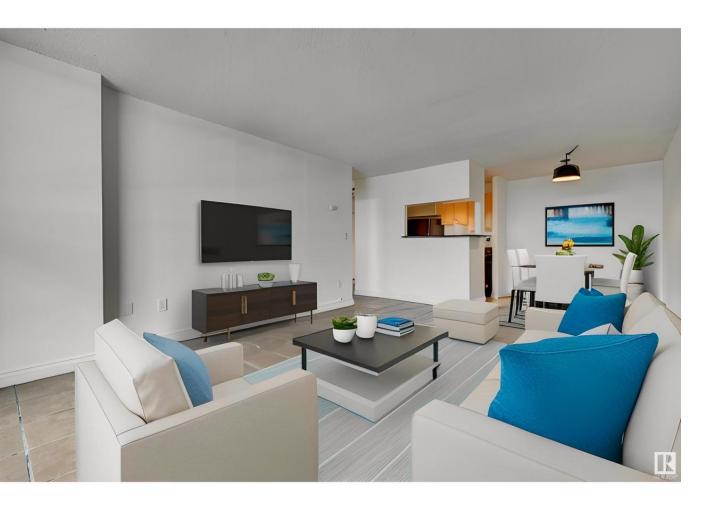

## Edmonton Alberta

\$119.900

Welcome to Crescent Place in Glenora, where location reigns supreme! Situated in close proximity to downtown and the picturesque river valley, this residence boasts unparalleled convenience. Embrace the outstanding amenities within the building, including a pool, games room, sauna, and exercise facilityall at your fingertips. This spacious and thoughtfully designed one-bedroom unit is ideal for both investors and first-time homeowners. Recently upgraded with new high-end vinyl plank and ceramic tile flooring and sleek granite countertops, this residence offers modern elegance at an affordable price point. With nothing left to do but move in and relish the perks of downtown living, this property promises a vibrant lifestyle. Plus, pets are welcome! Condo fees encompass heat, water/sewer, and electricity, ensuring a hassle-free living experience. (id:6769)

Living room 5.67 m X 3.97 m Dining room 2.56 m X 2.31 m

Kitchen 2.24 m  $\times$  2.21 m Primary Bedroom 4.62 m  $\times$  3.59 m Listing Presented By:

Originally Listed by: Exp Realty http://www.terrarealty.net/