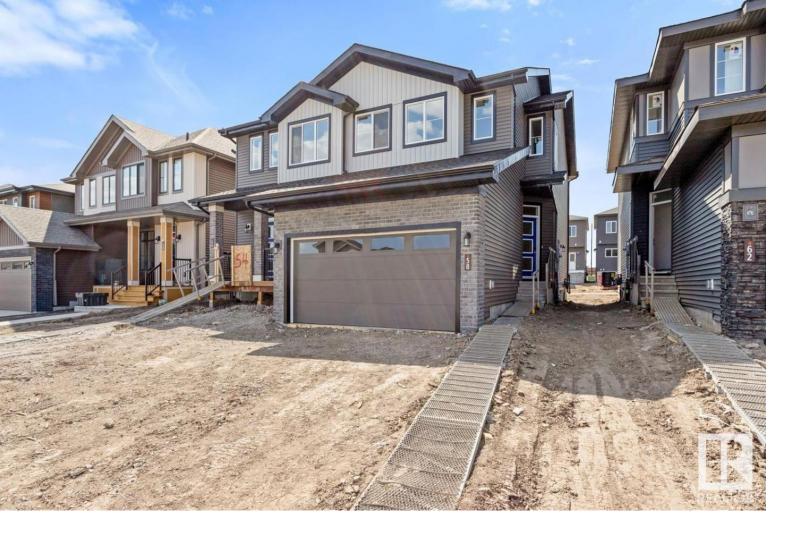

## Sherwood Park Alberta

\$512,500

Steps away from CAMBRIAN PLAYGROUND, you will find this 1565sqft, 2 Storey home featuring 3 bdrms, 2.5 baths & DOUBLE garage. The NeoClassical Revival design style & The Landon by award-winning builder Rohit Homes, will WOW you as soon as you enter the spacious entrance that leads to the open concept main level with a stylish kitchen that offers plenty of cabinets, pantry & quartz island that over looks the dining & living area. Moving upstairs you will find a king sized primary suite with walk in closet & 5pc ensuite. 2 bdrms are both generous in size, a 4pc bath & flex room - perfect for an office or games area, complement this stylish home! Separate side entrance & rough in for future basement suite, makes for awesome income potential! Close to parks, playgrounds & 8kms of ravine trails through Oldman Creek, it will also be the home to future schools & shopping PLUS easy access to Henday! Photos may not reflect the exact home for sale, as some are virtually staged or show design selections. (id:6769)