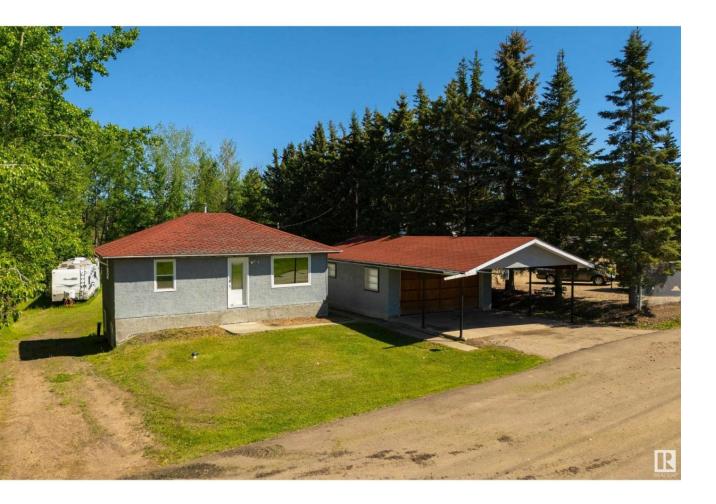

## Rural Parkland County Alberta

Affordable country living with easy access to the City! This charming 835 sqft bungalow is perfectly positioned on 0.26 acres, and features numerous upgrades inside & out including newer windows, doors, stucco, and exterior paint, along with upgraded electrical and new PEX plumbing lines for peace of mind. The interior highlights a bright & functional kitchen with perimeter cabinetry and a separate dinette, a cozy living room, 2 bedrooms, 1.5 baths, and a partially-finished WALK-OUT basement, ready to complete your vision! Outside you'll find a heated and oversized double-detached garage with 220V breaker & receptacle for welding, a mature treed border for privacy, and easy access to Hwy 16 -- making commuting to any location a breeze. (id:6769)