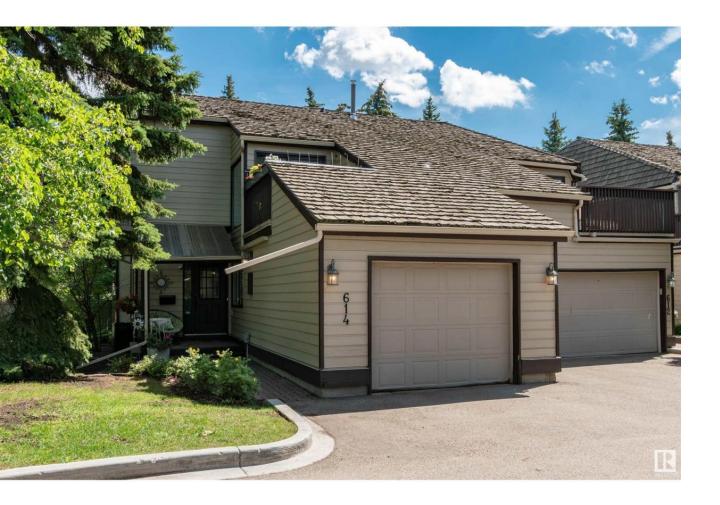

## Sherwood Park Alberta

\$389,900

Welcome home to this Woodbridge Farms established executive lifestyle townhome. This tastefully upgraded end unit is spacious, bright and super convenient in the heart of the Park close to shopping, schools and transportation, trails and greenspace. Large eat-in kitchen with tons of storage, dining area with sunken family room (9ft ceilings). Windows galore! Primary bedroom has a double closet, private 4 piece bathroom and patio with west facing exposure. Two additional HUGE bedrooms plus 4 piece bathroom with jetted tub. Ample storage in the basement with fully finished flex room plus laundry. Single attached garage with new insulated door. Private outside living area with natural gas hookup and freshly painted deck. Private pickleball/tennis courts for these summer days! (id:6769)