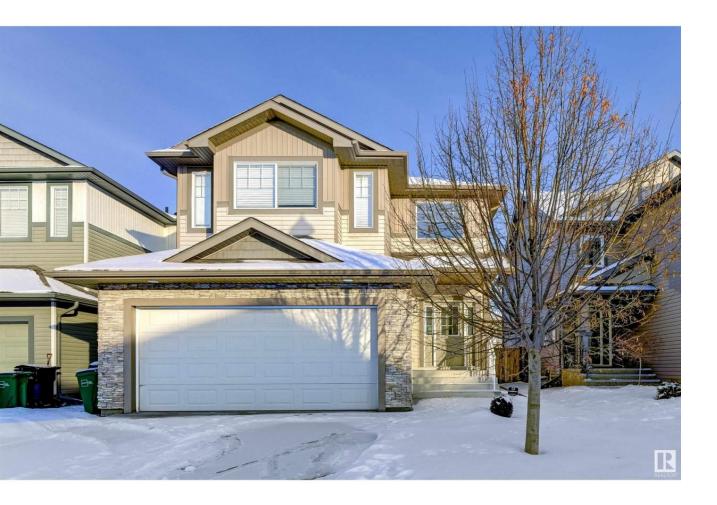

## Edmonton Alberta

Welcome to this beautiful detached single family home, which is located in one of Edmonton's nice south west communities of Langdale. With over 2400 sqft, this home comes with a double attached garage and an open concept main floor. Main floor has 9' ceiling thru out, an open living room with fireplace, and a stunning kitchen with good size dinning space. Besides, there is a formal dining/den area on the main floor. The upper level has 3 large bedrooms, two full bathrooms and a centre bonus room. The basement is undeveloped, waiting for your personal design. The backyard is huge for summer pleasure life. Close to walking trails, Pond, parks, Currents at Windermere shopping, Gym, Schools and much more. This lovely home is move-in ready. Don't miss this gem! (id:6769)