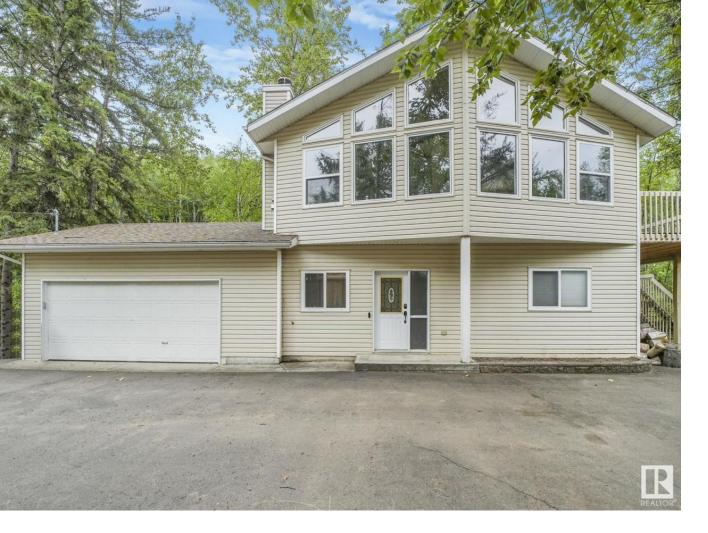

## Rural Sturgeon County Alberta \$417,500

Welcome to your private country oasis in the peaceful community of Pine Sands! This charming, wellmaintained, 2-storey, 3-bedroom, 2 bath home sits on a spacious corner lot in a quiet cul-de-sac, offering exceptional privacy and a serene view of nearby Sandy Lake. Step inside to a warm, bright interior featuring vaulted ceilings, large windows, and a cozy dual wood and gas burning fireplace--perfect for relaxing or entertaining year-round. A welcoming deck off the dining area gives access to the ultimate escape setting. The heated double-attached garage provides plenty of room for your vehicles and toys, plus there's ample space on this property to park the RV. Whether you're enjoying morning coffee in the sunshine or evenings by the fire, this home offers the perfect blend of comfort and nature with tranquil outdoor surroundings. Conveniently located close to school bus routes and highway access, with a paved road right to your driveway. A true gem in a desirable lake community! (id:6769)