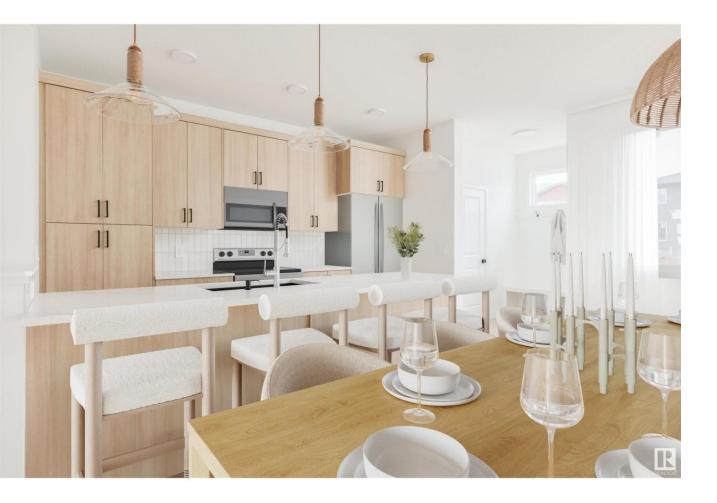

## Sherwood Park Alberta \$502,400

Located in Cambrian, Rohit Homes offers The Talo, a 1448 sqft, 2 Storey duplex featuring 3 bedrooms, 2.5 baths, DOUBLE GARAGE & sits on a corner lot. Finished in an Ethereal Zen Designer Interior, where soft hues and thoughtful finishes create a peaceful retreat. The kitchen has plenty of cabinets, pantry & quartz island that over looks the dining & living area. Moving upstairs you will find a king sized primary suite featuring a walk in closet & 4pc ensuite. 2 bedrooms are both generous in size, a 4pc bath, flex room & laundry complement this elegant home! SIDE ENTRANCE & rough in for potential BASEMENT SUITE! RELAX in the private yard or EXPLORE what Cambrian has to offer, from the multiple parks, playgrounds, dog park, to 8kms of ravine trails through Oldman Creek! Photos may not reflect the exact home for sale, as some are virtually staged or show design selections. (id:6769)