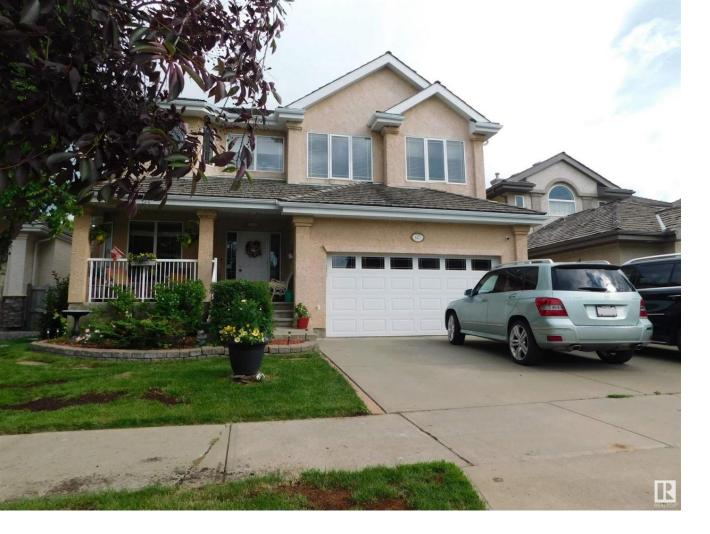

## Edmonton Alberta

\$830,000

Fantastic location in the prestigious Properties of Donsdale! Just under 3,900 Square feet of living space with the walk out basement. Backing south onto greenspace leading to and with a view of a quaint pond. Custombuilt home has 9ft ceilings, elegant split staircase, large kitchen with island and custom pantry, flex room for dining/office or bedroom. Walk out from the kitchen to a large south facing deck with natural gas BBQ & power awning. Walk out from lower level family room to the covered patio area. Upper floor bonus room has large windows & remote blind. The primary suite has 4-piece ensuite with soaker tub & His & Hers walk in closets. Large second bdrm has a 3-piece ensuite & walk-in closet, third bdrm is also ample size. The walkout basement has plenty of flex space options and a 3 piece bathroom, large fourth bedroom, a family or rec room that opens to the patio, the fire pit area and the beautiful, paradise like, private back yard. Nice crescent location. (id:6769)