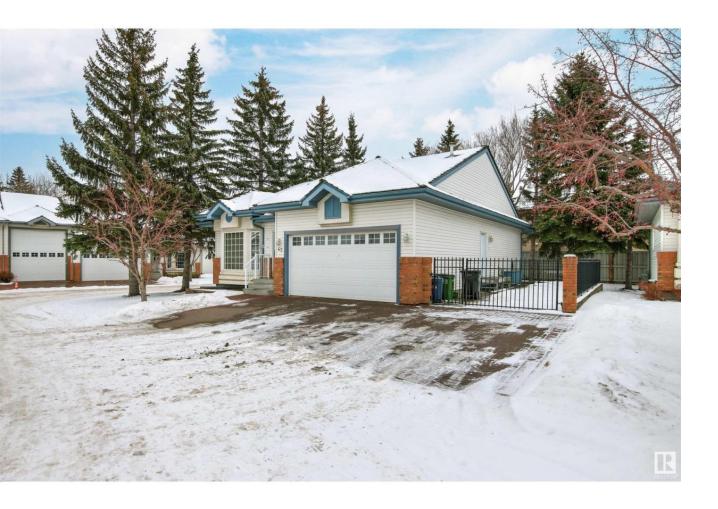

## Edmonton Alberta

\$450.000

HOW BIG IS YOUR RV? HORIZON HARBOUR is a unique 45+ bareland condo complex with your own gated RV parking Pad complete with sani dump, Water and Power hook ups. SAVE THE STORAGE FEES FOR YOUR RV. This STAND ALONE bungalow with 9 ft ceilings has a double garage. Many snow birds live here! The bungalow has 1320 ft2 of comfortable living space plus a fully finished basement. The master upstairs has a huge walk in closet and the office becomes a 2nd bedroom if you just add an armoire. Downstairs is a huge family/rec room, 3 pce bathroom with steam shower and ample storage areas for crafting, tools or whatever you need. A custom wall unit will hold your audio/visual equipment. The double garage is insulated and heated and you can fit 3 vehicles on the wide driveway. This complex is very well run and has a clubhouse across from this unit where you can meet other like minded owners when they get together for socializing. There is also guest parking. (id:6769)