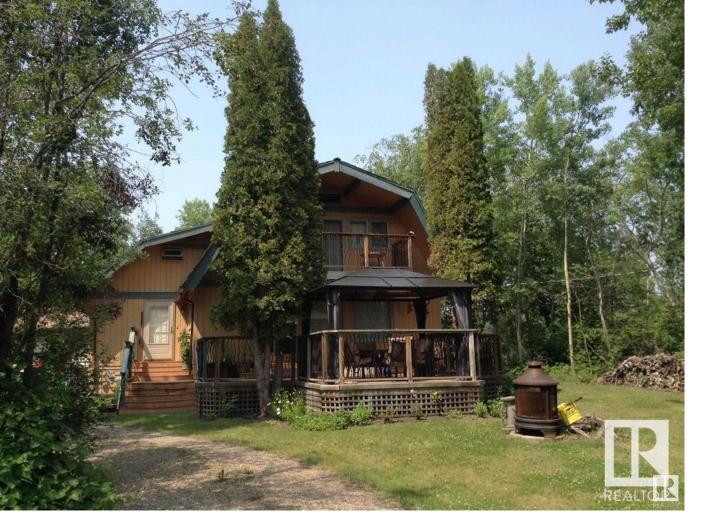

## Rural Strathcona County Alberta

SUPER CLEAN & UPGRADED CEDAR HOME NESTLED IN A PRIVATE, TREED SETTING IN WOODVILLE ESTATES. THE WILDLIFE ARE YOUR NEIGHBORS INCLUDING ALMOST DAILY VISITS FROM THE WHITETAIL DEER. ELK ISLAND PARK AND THE STRATHCONA WILDERNESS CENTER ARE JUST MINUTES AWAY. UPGRADES TO THE HOME INCLUDE CEDAR SHAKES C/W INSULATION, RESTAINED EXTERIOR SIDING, FLOORING, WINDOWS, SLIDING, PATIO DOOR, GARAGE DOOR, NEW APPLIANCES, AND A CONVERTED AEROBIC BIOLOGICAL SEPTIC SYSTEM WITH HEATLINE FREEZE PROTECTION AND LIFETIME WARRANTY. A VERY SPECIAL FEATURE OF THE HOME IS THE WALL TO WALL WINDOWS IN THE LIVING ROOM OFFERING GREAT VIEWS OF THE DECK AND GAZEBO. THE BASEMENT IS PARTLY DEVELOPED WITH A WOODBURNING FIREPLACE. A GREAT FAMILY HOME. (id:6769)