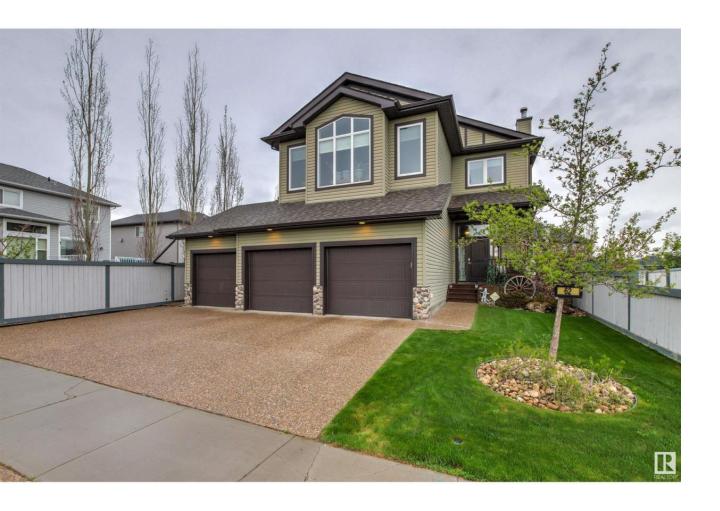

## Spruce Grove Alberta

\$699.900

Welcome to Stoneshire, the desirable neighborhood offering a stunning home with 2200 sq ft of living space spread over two levels. This beautiful residence features: 3 Bedrooms, 3 Bathrooms: Open Concept on the Main Floor: Perfect for entertaining and modern living. Kitchen: Equipped with granite countertops, a huge island, and Stainless steel appliances, SPACIOUS pantry. Corner dining room area with a patio door leading to the deck, perfect for outdoor dining and relaxation. Cozy Family Room: Features a wood stove, creating a warm and inviting atmosphere, grand staircase leading to the upper level. BSMT with workshop Triple Car Heated Garage: Includes a drain and hot & cold water. Fenced yard with a shed, raised garden area, ideal for those with a green thumb. Fully Landscaped and Move-in Ready, Walking Path: Located on the east side of the home. This home has been meticulously maintained and is ready for you to enjoy. Don't miss out on this modern, convenient, and beautifully designed home in Stoneshire! (id:6769)