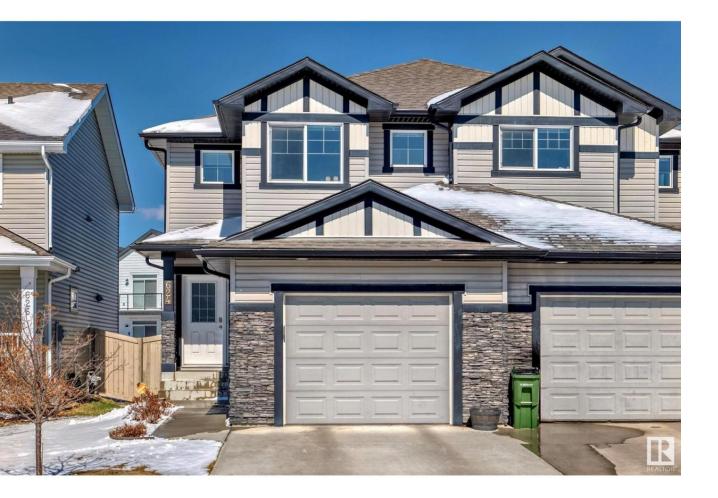

## Edmonton Alberta

This spacious half duplex is located in a quiet cul-de-sac in the heart of Maple Crest. Featuring 2.5 full baths and 2 Primary Suite bedrooms - a bright kitchen with lots of cabinetry, corner pantry and large breakfast bar. The dining area has sliding doors leading to your fully fenced yard, spacious living room and laundry complete the main floor. Head on up to the upper level where you will find two generous sized primary suites, both with greatsized walk-in closets and their own private ensuite bathrooms and a cozy family/great room! The basement is an openslate awaiting your personal touch! TOP NOTCH LOCATION within walkingdistance of Maple Crest playground, shopping, dining, walking trails and more!! (id:6769)