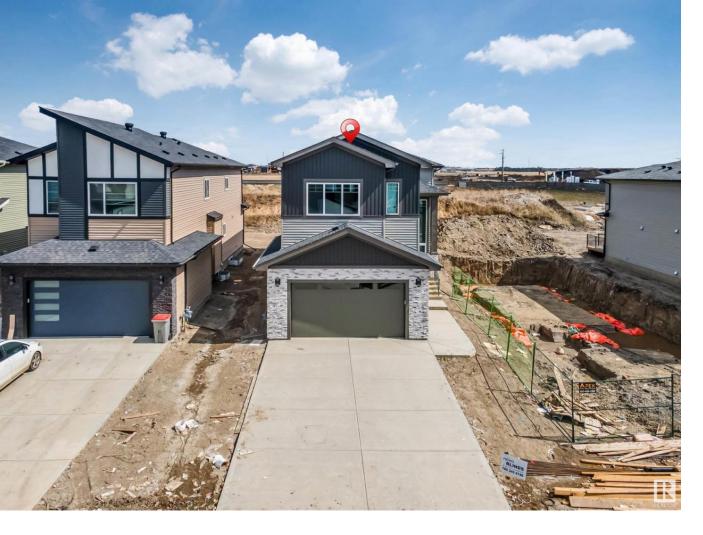

## Rural Leduc County Alberta

\$689,500

\*\*IRVINE CREEK\*\*INVESTOR ALERT\*\*Discover this beautifully crafted home offering OVER 2500 SQFT living space in the sought-after Irvine Creek neighborhood. Featuring 5 generously sized bedrooms and 3 full bathrooms, this home includes a main floor bedroom and bathroom, providing added flexibility and convenience for guests or extended family. The chef-inspired kitchen is enhanced by a separate spice kitchen. Throughout the home, you'll find premium finishes, including stylish tile flooring on the main level and modern vinyl flooring upstairs. The thoughtfully designed open-to-below layout and oversized windows. A separate side entrance opens the door to the possibility of a future legal secondary suite, adding even more value and versatility. With exceptional craftsmanship and a layout designed for contemporary living, this home offers the perfect balance of elegance, comfort, and functionality. (id:6769)