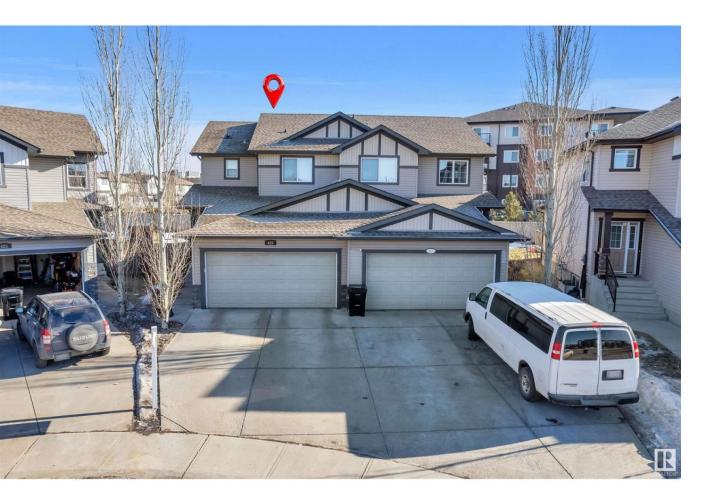

## Edmonton Alberta \$524,900

Welcome to this stunning duplex in the highly sought-after community of Charlesworth! With a total of 1646 sqft, this beautiful property boasts a thoughtful layout, featuring a den and half bath, open-concept kitchen with granite countertops, and spacious living and dining areas on the main floor. The upper level showcases three generous-sized bedrooms, including a master with walk-in closet and 3-piece ensuite. The fully finished basement adds an additional bedroom, full bathroom, and spacious living room. Exterior highlights include a fully landscaped and fenced yard. Prime location, just a short walk to public transit, shopping centre, schools, and parks, makes this property a must-see! (id:6769)