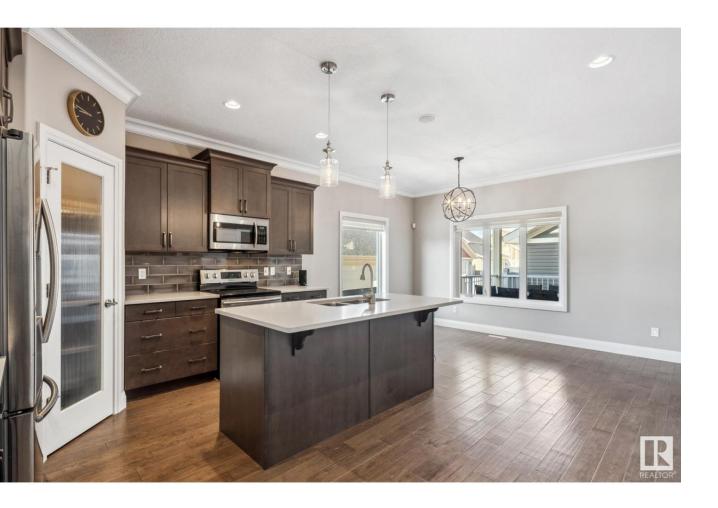

## Edmonton Alberta

\$720.000

LEGAL BASEMENT SUITE & EXTRA SPACE FOR FUTURE GARAGE SUITE. This high-end 1,758.30 sq. ft. 2-storey home in Griesbach combines style, function, and income potential with a legal 2-bedroom basement suite. The main floor features 9 ft. ceilings, a gourmet kitchen with quartz countertops, custom maple cabinets, and a large island with an eating bar. The living room's stone-accented gas fireplace adds warmth, while the dining area is perfect for hosting. A 2-piece bath and main floor laundry complete the space.