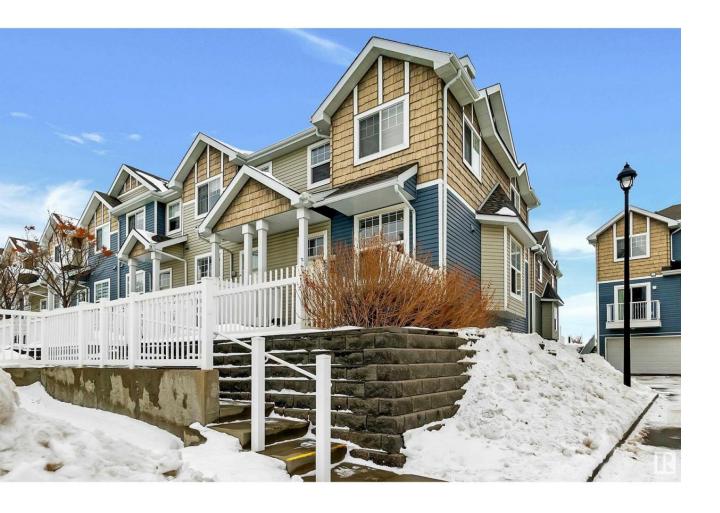

## Edmonton Alberta

\$320,000

Welcome to Mosaic Ridge, this very well-maintained townhome complex is conveniently located close to Terwillegar Recreation Centre, Transit Center and schools. End unit, fenced front yard, facing greenspace only steps from visitor parking. Elegant design, open concept floor plan. Entry features ceramic tiles and double mirror door closet. Maple Cherry Hardwood floors in living room and dining area. Sunny throughout the day with large 6 high window and balcony just of the livingroom. Plenty of room in the kitchen, abundance of Maple cabinets, Countertop space with a raised serving bar, Mosaic glass backsplash and S/S appliances. Guest 2-piece bath on main with pedestal sink. Soft plush carpets on upper level, two master bedrooms each have 2 large windows, walk-in closets and full ensuite baths. Extended landing creates a convenient space for office or study area. Developed lower level, direct access to double garage, utility/laundry area and extra space for storage. (id:6769)