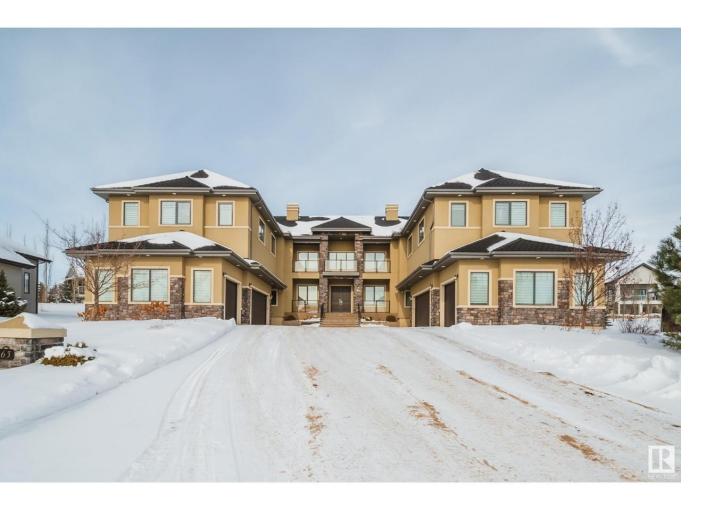

## Rural Sturgeon County Alberta

Experience unparalleled luxury in this stunning 10,500 sq. ft. custom-built estate in Pinnacle Ridge, Sturgeon County. Built in 2017, this masterpiece was designed for comfort, elegance, and entertaining. Boasts 9 bedrooms (7 above grade), 7 full baths, and 2 half baths, perfect for multi-generational living. The 6-car attached garage offers ample space for your vehicle collection and storage with access directly to your basement. Entertain effortlessly with a state-of-the-art theatre room, private gym, and gourmet kitchen featuring top-tier appliances and a separate butler/spice kitchen. Grand living areas with impeccable craftsmanship, soaring ceilings, and premium finishes define this home. Unparalleled layout make this estate a rare find sitting on .51 acres of fully landscaped land conveniently in a cul de sac with excellent views. Nestled in one of Alberta's most prestigious communities, this residence is a true statement of design, elegance and comfort. (id:6769)