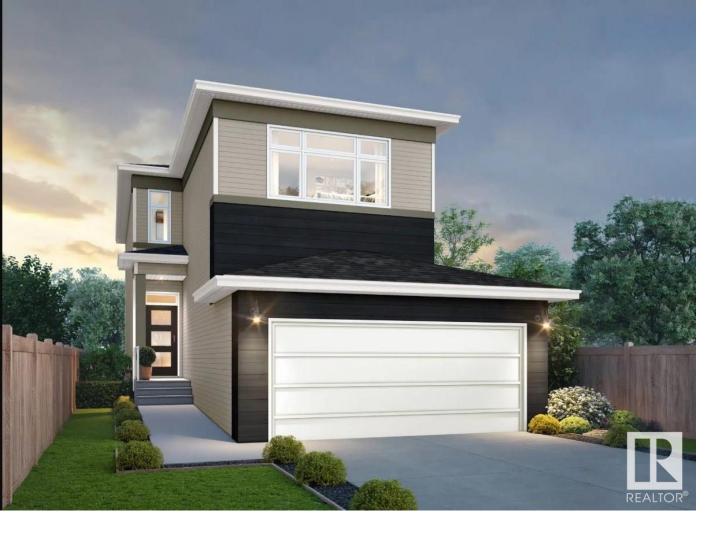

## Edmonton Alberta

\$574,900

Welcome home to the Family Evolve includes an interchangeable dining and gathering room, depending on your preference for layout. The main floor den is ideal for a homework room or can be made into an additional space for overnight guests to stay. The upper floor has two spacious rooms for the kids, or you can add an additional bedroom for your evolving family. The primary suite with walk-in-closet and luxurious ensuite is your personal sanctuary after caring for everyone in your household. Additional features in this home include Whirlpool stainless steel kitchen appliances with chimney hoodfan, a 5 piece ensuite with stand-alone soaker tub, electric fireplace, quartz counters throughout and luxury vinyl plank flooring throughout the main floor.

\*\*\*\*\* This home is under construction and will be completed very soon the photos used are from a previously built home of the same design, colors and finishings may vary\*\*\* (id:6769)

Living room Measurements not available
Dining room Measurements not available
Kitchen Measurements not available
Den Measurements not available