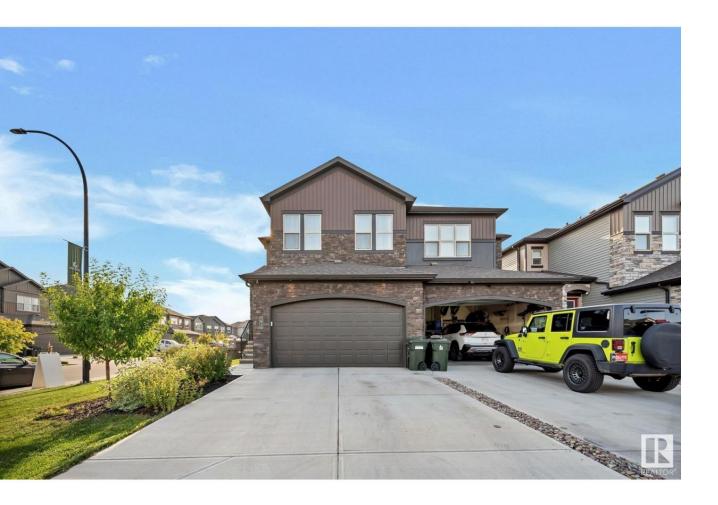

## Spruce Grove Alberta

\$479,900

Gorgeous east facing duplex with a double attached garage situated on a corner lot in Greenbury! With impeccable curb appeal, this 3 bedroom 2.5 bath offers 1800 sf of spacious design and large windows that showcase the natural light that floods through every corner in this home. A timeless, bright white kitchen ties in seamlessly with the light oak vinyl flooring making a perfect canvas to create a picturesque space in the common areas. Ceiling height cabinetry, upgraded quartz countertops, high end appliances and a walk through pantry makes this an absolute chefs dream. Upstairs you'll find a generous sized master bedroom with a luxury ensuite, oversized soaker tub, glass shower and a walk in closet. Additional bonus room, upstairs laundry, two bedrooms and a full bath complete the main floor. Backyard is fully landscaped with a deck and fence capturing the evening sun making it a great space to lounge after work. Location is great with a quick commute to the city, close to both 16 and 16A! (id:6769)