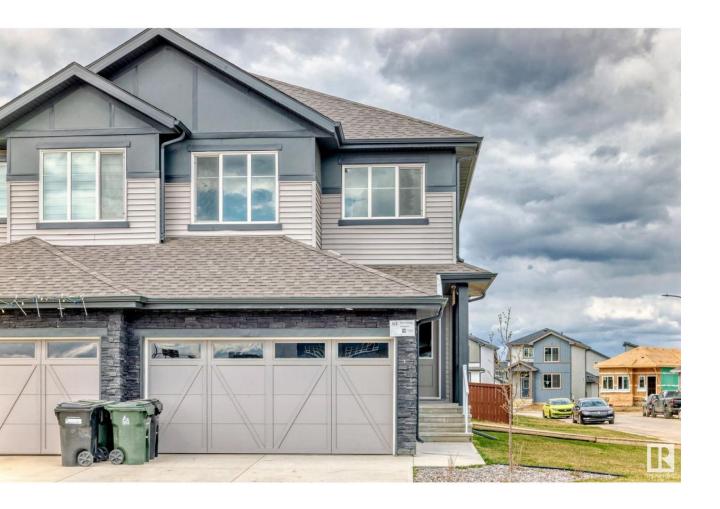

## Spruce Grove Alberta

\$514,900

This AMAZING PROPERTY has lots of potentials. It offers Professionally developed Fully Finished Basement with Kitchenette and a Private Side Entrance. It has 4 Large Bedrooms and 3 and half Bathrooms. You will be amazed by the Main Floor design with it's very Welcoming Ambience, a Large Windows and a Huge Backyard for any activities. It has Oversized Garage with Pads in the front where you can park 2 more vehicles. ALL appliances are almost BRAND NEW. Great access to Shopping Centre, Schools, Public Transportations, Highways and Leisure Centre. A very quite place for a family and ready for a quick possession. SO WHAT ARE YOU WAITING FOR? Check it out and see the beauty of this property. (ADDRESS: 63 HEMINGWAY CRESCENT, SPRUCE GROVE) (id:6769)