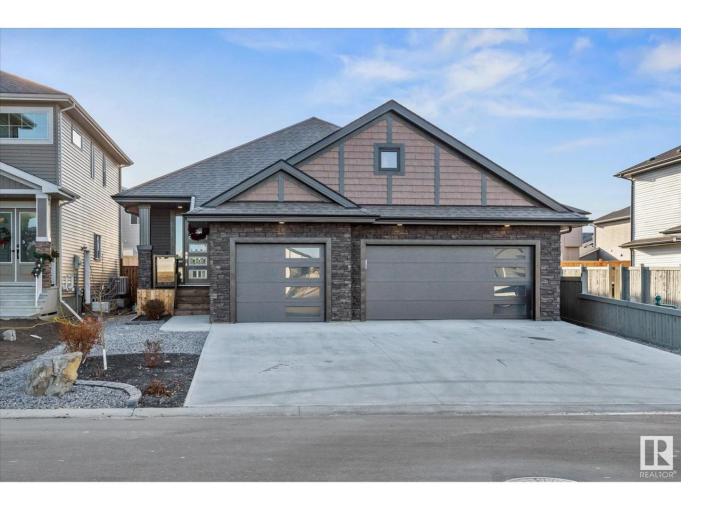

## Spruce Grove Alberta

\$765,000

Welcome to 63 Lilac Bay! Feel at home with a 6 foot linear electric fireplace in your living room, across from your chefs kitchen boasting upgraded cabinetry, a full fridge and freezer set, wall oven and full gas range stove/oven combo. The master suite features Italian porcelain tiles, under vanity lighting, a separate tub and tiled shower. In the basement youll find a wet bar and custom Oilers tiled flooring along with your own home gym! There are so many upgrades in this custom home including a heated triple car garage, high end hardwood flooring throughout, custom blinds, open wrapped stairs, smart lighting and cameras. Garage organizer/workbench and 8x10 shed included. (id:6769)