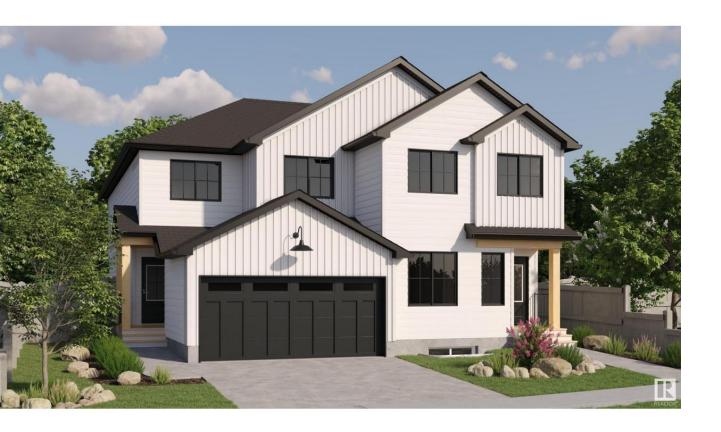

## Edmonton Alberta

\$499,998

Welcome to this brand new half duplex the "Laniney D" Built by the award winning builder Pacesetter homes and is located in one of Edmonton's newest north east communities of Marquis. With over 1690 square Feet, this opportunity is perfect for a young family or young couple. Your main floor as you enter has a large living area with a center kitchen perfect for entertaining that's wide open to the dining/nook area. The main floor has luxury vinyl plank through and an upgraded kitchen with quartz counter tops. The second level has a the 3 good size bedrooms and 2 full bathrooms with the stackable laundry area and large centered bonus room. This duplex also comes with a double attached garage and a side separate entrance perfect for future basement development. \*\*\* Photo used is of an artist rendering , home is under construction and will be complete by September of this year\*\*\* (id:6769)