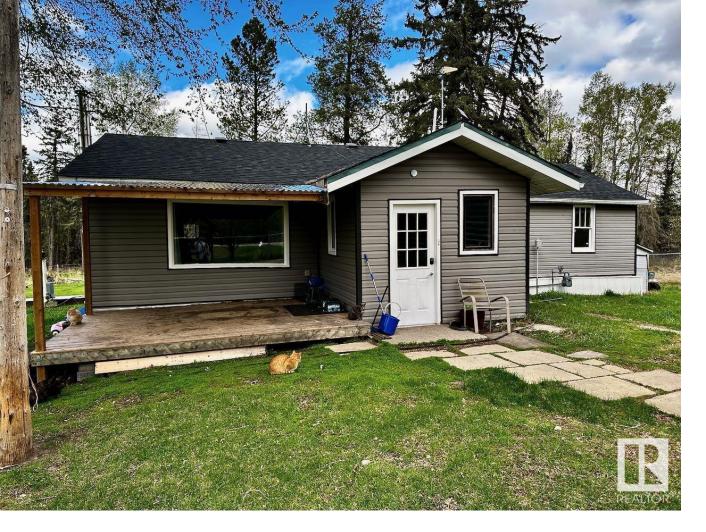

## Rural Parkland County Alberta

A rare opportunity to own a parcel of land within an hour of the city awaits. Tucked away just west of Gainford this private setting is a blank canvas for someone who is looking for a quiet retreat. With just under 40 acres the opportunity to build a hobby farm awaits. Ample space for gardening and livestock! Become self sufficient! The property has several approaches off the main roadway. There is an opportunity to subdivide and create 2 parcels. The 1,563 sq ft bungalow features upgraded flooring and paint, 3 bedrooms and a large kitchen for entertaining. Enjoy the quiet atmosphere on your private rear deck. The property is fully fenced. The well water is treated with a system that features an iron filter, chlorinator, and reverse osmosis. Upgraded furnace, pressure system and shingles make for maintenance free living. This is not just a piece of land; it's a lifestyle waiting to be crafted. Whether you're looking to escape the hustle and bustle or start a hobby farm, a great opportunity awaits! (id:6769)