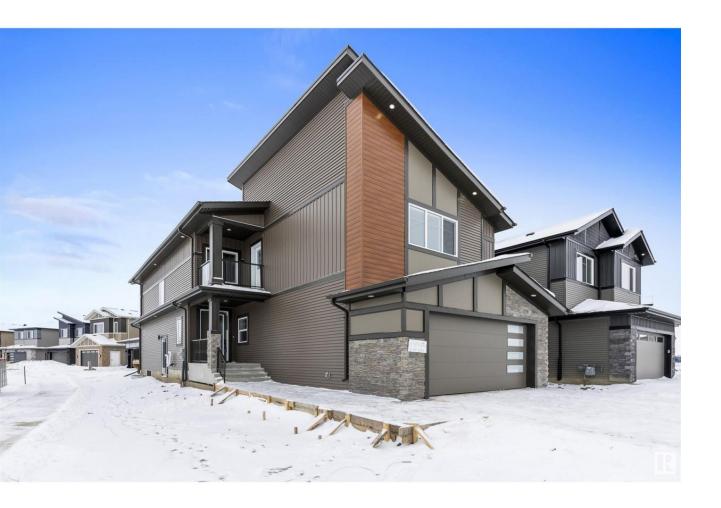

## Rural Leduc County Alberta

\$718,800

\*\*BRAND NEW On CORNER LOT\*\* Over 2500 sq ft house with 4 bedrooms + 3 Full Bathroom + Bonus Room & double Garage in Irvine Creek..On Main Floor Open to Below Living room with Fireplace, Modern ceiling height Kitchen With All STAINLESS STEEL Appliances (Double Door Fridge) + \*SPICE KITCHEN\* with Quartz countertops & Pantry Shelfs,, Dinning Area With Extended Kitchen & Access To Sun-Deck, Main Floor Bedroom with Full Bathroom & Custom Build Mudroom.. Maple glass Railing Leads to 2nd Level, Above garage Master bedroom with En-suite & Walk-in closet with beautiful Balcony View.. 2 Bedrooms With Full Bathroom,, walk-in Laundry on 2nd Level with washer, Dryer & sink,, Bonus room with feature Wall & RGB Light.. basement Have \*SEPARATE Entry\*.. Other features \*\*All 8ft Height Interior Doors with 9ft Celing height on All floors\*\*, Premium vinyl Siding, Stone & Lux Panel Exterior,24x48 Tiles Main floor,, high-end Finishing Material, Upgraded Lighting & Plumbing Fixtures, Modern Colours & Much More..MUST SEE (id:6769)