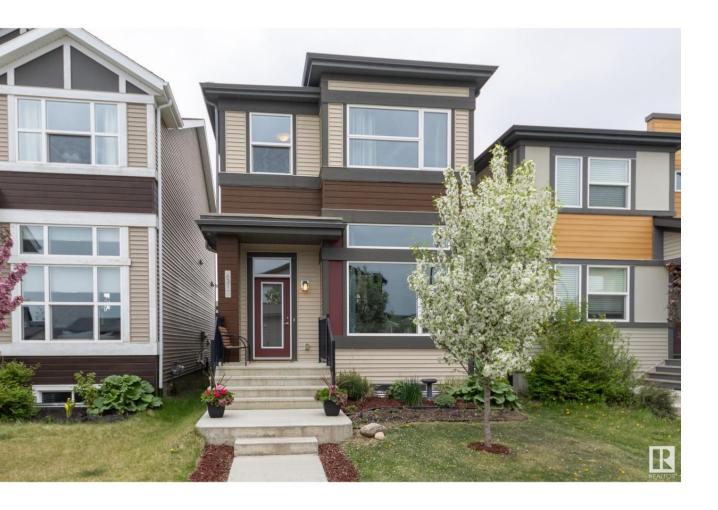

## Edmonton Alberta

\$486,000

Prepare to be impressed when you walk into this Jayman built Sonata model home! Immediately you'll notice the SOARING CEILINGS - ALMOST 12' TALL! The living space feels huge and there is cozy bench seating in front of your wall of windows! The kitchen boasts bright white cabinets and stainless appliances, while the dining area has a feature wall, modern lighting, and stylish railing. Upstairs the primary suite has a walk-in closet and 4-pc ensuite bath. Two more bedrooms, a full 4-pc bath, and upper level laundry complete this floor. TALL CEILINGS IN THE BASEMENT TOO?? Yep! This partly finished basement has the perfect rec area or theatre space! This home has curb appeal, air conditioning, is roughed in for solar, has a wonderful back deck w/ pergola, and a garage pad for parking! The Hills at Charlesworth is an INCREDIBLE COMMUNITY close to several amenities! Check out the sustainability plaza w/ community garden, skating ice ribbon, solar powered playground, nature area, walking paths, pond, and more! (id:6769)