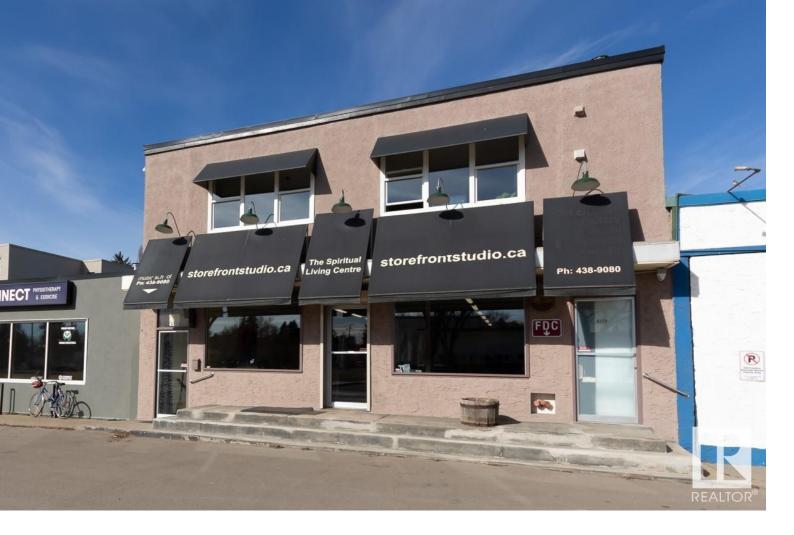

## Edmonton Alberta

\$1,350,000

This unique mixed-use building offers 6100sqft of total space, with retail/commercial on the main and lower levels, and a fully-renovated 2100sqft upstairs apartment. Located in Allendale, across from the park and school. The 2060sqft main floor offers wide-open retail space with large front-facing windows, plus a full kitchen and storage, with new flooring and finishes throughout. Can be split into two spaces if desired. The 1940sqft basement offers additional retail/office space with its own storefront entrance. Upstairs youll find a renovated apartment with 2 bedrooms, 2 dens/offices and 2 full baths, plus a raised deck and multiple skylights. The kitchen and living areas offer huge windows and high-end modern finishes. Outside is a private, fenced back yard, plus parking in front and behind the building. Recent upgrades (2016): full renovations to main floor and apartment, new roof and all new heating system on all 3 levels. 400A electrical, separately metered. CN zoning allows for a variety of uses. (id:6769)