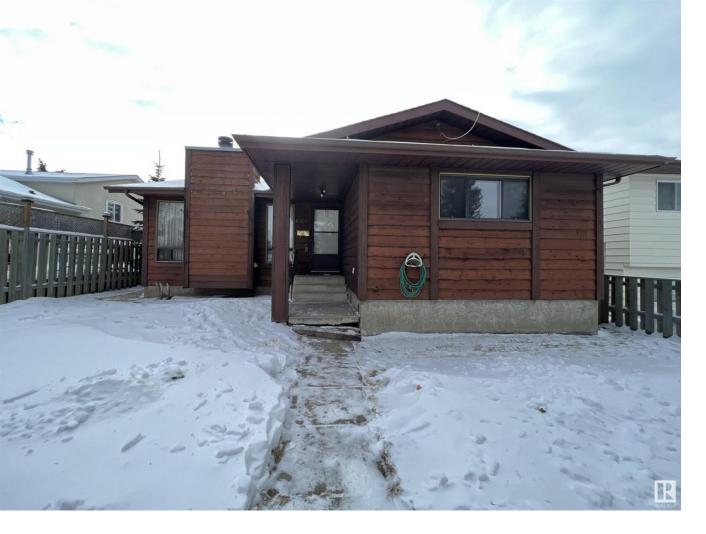

## Edmonton Alberta

Welcome to this bungalow situated in the Sakaw community, APPROX 2400 sqft of Total living space including BASEMENT, Upon entry youll notice the SPACIOUS & COZY living area with a STONE FIREPLACE & plenty of NATURAL LIGHT. Just a step up youll find the FORMAL DINING AREA which backs onto the KITCHEN! Partially Finished basement with separate side ENTRANCE with 1 Bedroom plus DEN and family room with SECOND kitchen. This home has so much POTENTIAL and its Located on a beautifully landscaped lot close to hospital, schools and shopping. (id:6769)