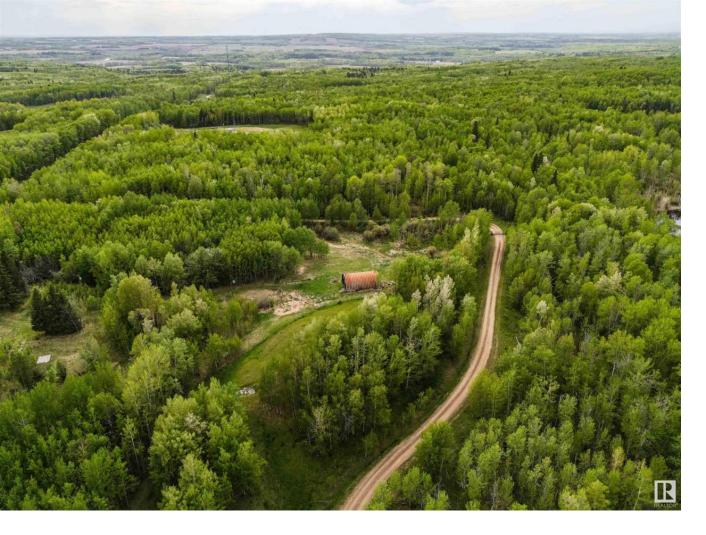

## Rural Parkland County Alberta

\$999,989

480 Acres of vacant land ONE HOUR from the City! Amazing pasture land, has connections for sewer, water and power as its a former yard site. Beautiful rolling hills, trees and ponds. NW/NE/SE 28-54-6-W5. These parcels contain 480 acres and are fenced and cross fenced with barb wire. This parcel contains a mixture of rolling open pasture and natural bush pasture including two ponds on the SE quarter and organic low land on the NW quarter. Two surface leases produce annual payments of \$2,800 and \$3,000 to the NW 28 and NE 28, respectively. The former yard site is located on the southwest corner of the NW quarter with an older quonset (fire damaged), power and well (assumed to be in working condition). (id:6769)