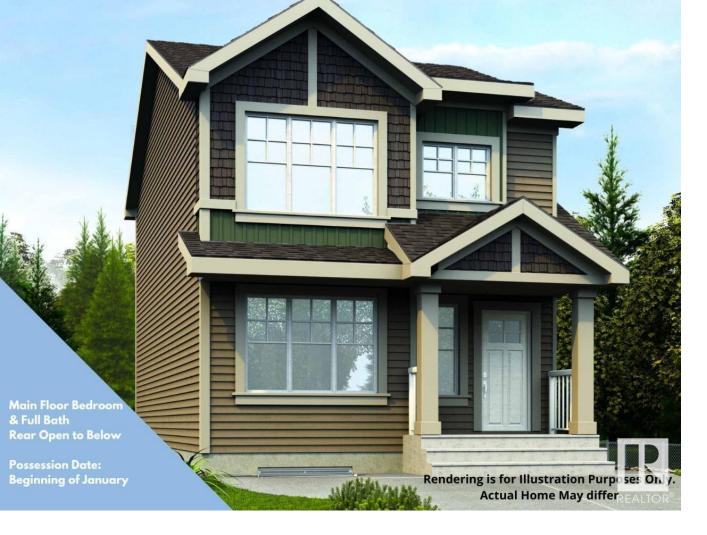

## Edmonton Alberta

\$459,900

The Sylvan is 1,564 sq. ft. of comfort, beauty and efficiency come together in this Evolve home. Luxury Vinyl Plank Flooring throughout the main floor, inviting foyer with convenient large walk-in coat closet leads to cozy great room with lots of natural light through the large front window. The highly functional kitchen has quartz counter-tops (throughout home), 4 quartz backsplash, and an island with a flush eating ledge. There is also a spacious panty with bi-fold doors tucked around the staircase. The nook is located at the rear of the home with large windows looking out to the backyard, also located at the rear you have a main floor bedroom, a full 4 piece bath and a garden door giving accesses to the back yard. he upper floor has a bright primary bedroom with a walk-in closet and a 4-piece ensuite with a tub/shower combo, a main 4-piece bath, a laundry closet and comfortable second and third bedrooms. \* Photos are representative\* (id:6769)