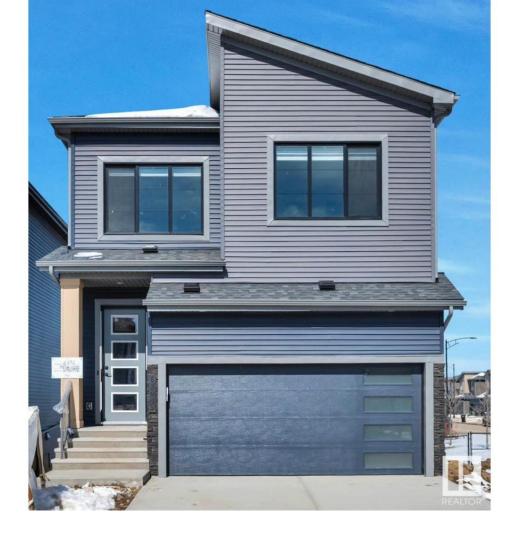

## Edmonton Alberta

\$659,900

Welcome to 6392 King Wynd SW in Arbours of Keswick. This home features an open floor plan with oversized windows for natural light. The kitchen has quartz countertops, ideal for cooking. With 10-foot ceilings and herringbone floors, the main level feels spacious and luxurious. It offers three bedrooms and two bathrooms. The Primary bedroom has a spacious beautiful en-suite and a large walk-in closet. A separate entrance adds convenience, and the bonus room with a feature wall adds charm. Enjoy tranquil pond views from the backyard, and make use of the unfinished walkout basement for future living space. Conveniently located near schools, Anthony Henday Drive, shopping, parks, and dining, this property combines comfort and accessibility. Blinds are included for your convenience. Don't miss the chance to call this incredible home yours! (id:6769)