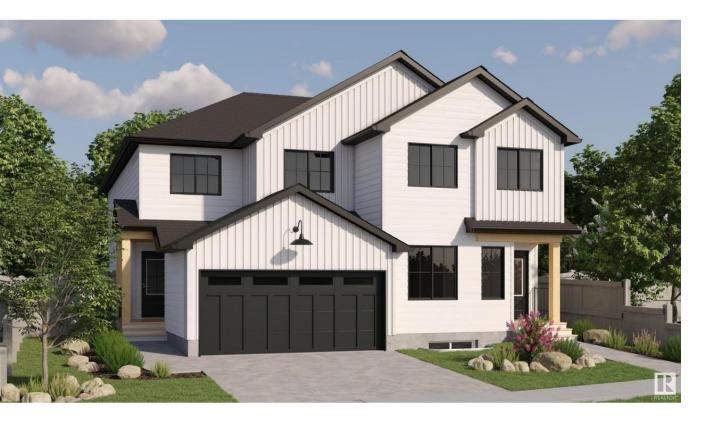

## Edmonton Alberta

Welcome to this brand new half duplex the "Laniney D" Built by the award winning builder Pacesetter homes and is located in one of Edmonton's newest north east communities of Marquis. With over 1690 square Feet, this opportunity is perfect for a young family or young couple. Your main floor as you enter has a large living area with a center kitchen perfect for entertaining that's wide open to the dining/nook area. The main floor has luxury vinyl plank through and an upgraded kitchen with quartz counter tops. The second level has a the 3 good size bedrooms and 2 full bathrooms with the stackable laundry area and large centered bonus room. This duplex also comes with a double attached garage and a side separate entrance perfect for future basement development. \*\*\* Photo used is of an artist rendering , home is under construction and will be complete by September of this year\*\*\* (id:6769)