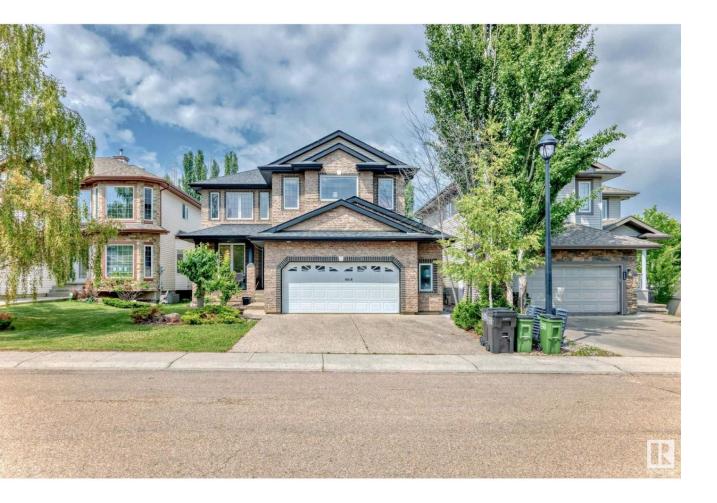

## Edmonton Alberta

South Terwillegar Former Showhome in one of Edmonton's most sought-after areas Terwillegar-close to Lillian Osborne School and Terwillegar Recreation Centre. Highlights: 5 beds, 4.5 baths, Den with nearly 3,600 sqft living space Including a WALK-UP LEGAL BASEMENT SECONDARY SUITE 2beds & 2baths, and beautifully landscaped! The main floor boasts 9-foot ceilings, spacious great room, an office/den, and fully upgraded kitchen with granite countertops, built-in appliances, and a walk-through pantry that includes a spice kitchen set up! Upstairs, you'll find a large vaulted-ceiling bonus room and three generously sized bedrooms. The primary suite features a luxurious ensuite with a jacuzzi tub and walk-in closet. A custom-constructed WALKUP SEPARATE ENTRANCE leads to self contained LEGAL BASEMENT SUITE currently renting at \$1,900/month-two bedrooms each with their own ensuite bathrooms. Step outside to the expertly landscaped yard, completed with a spacious deck, stylish gazebo, and charming fishpond! (id:6769)