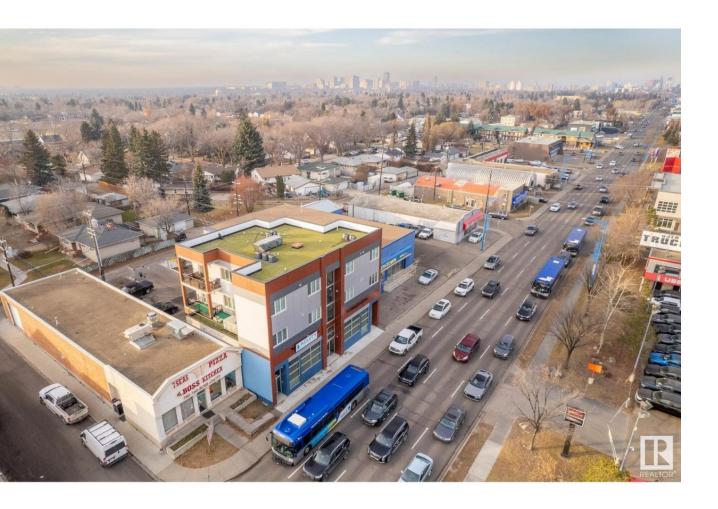

## Edmonton Alberta

\$25

Newly constructed fully built-out office space for lease. 2 units to choose from. 1000 sq ft more or less. Unit 1: An open layout with spacious common area, one private office, kitchen, and bathroom Unit 2: Two private offices, a boardroom, a wet bar, washroom, and handicap lift. Both units offer newer modern finishes throughout. Conveniently situated in central South Edmonton, with easy access to major routes with visibility from 104th Street Southbound (daily traffic count of 22,800). 2 secured parking stalls are included with the lease. Don't miss this fantastic opportunity. \$3500/month modified gross lease (utilities not included) (id:6769)