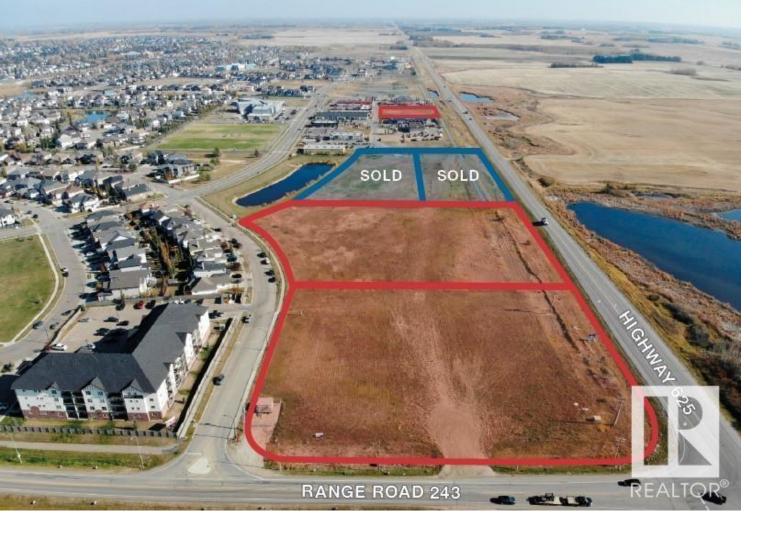

## Beaumont Alberta

\$3,164,000

DIRECT EXPOSURE TO HIGHWAY 625 TRAFFIC! Rare opportunity to purchase a 4.52 acre Commercial zoned parcel in the rapidly growing municipality of Beaumont. Located in South Beaumont on 29 Avenue between Esso and Fountain Tire with direct exposure to the highway. Commercial District (C) zoning allows for a wide range of potential uses including retail & service, office, restaurant/ cafe and much more. Municipal services brought to property line. Ready for immediate development. (id:6769)