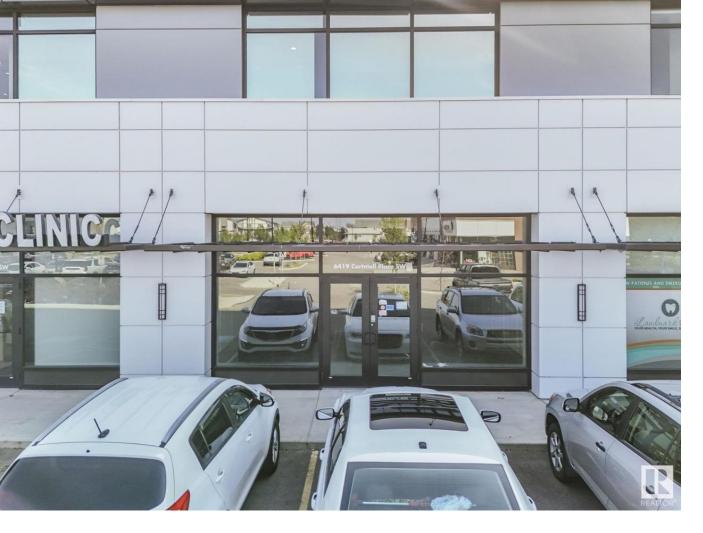

## Edmonton Alberta \$731,322

Unique opportunity to own or lease a commercial retail bay on a busy 41 Ave with plenty of front parking and on the main floor next door to a medical clinic and a dentist clinic. The possible usage are as follows: Physio/Chiro/Any medical clinic, Barber or Salon, Any other medical (ex: Psychology and type of speciality Lung function, Cardiology), Drycleaning, Any other type of retail business (Clothing, gifts etc), Vape Shop, Law Office, Accountant, Bank, Health and Fitness, Supplement store, Registry, Yoga. T6W is the fastest growing postal code and lots of residences built and continue to be built. Easy access to QE2. For lease \$35 per sqft and \$15 per sqft for the additional rent. The monthly condo fees amount for this unit is \$573.33 as well as the building has an HVAC levy that is paid monthly as well for \$133.35. The condo fees includes contributions to the reserve fund, landscaping, snow removal, building maintenance, the building insurance. There are Signage charges of \$260/month. (id:6769)