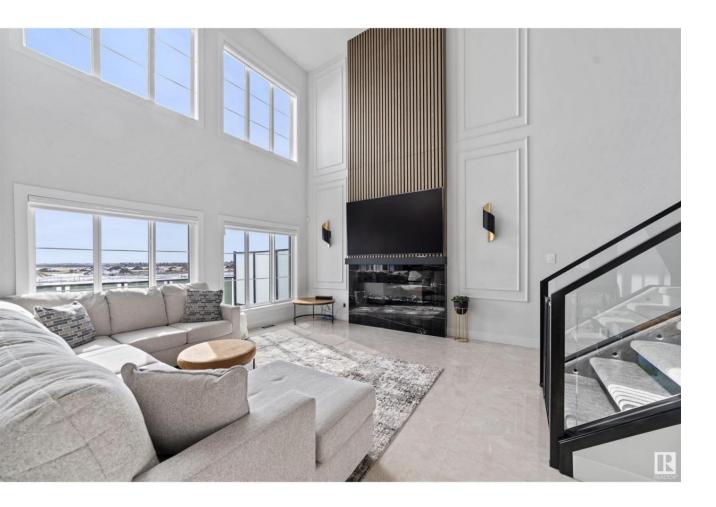

## Rural Leduc County Alberta

This exceptional 32-pocket walkout pie lot sits on over 8,150 sq. ft of land and backs onto a beautiful green space. Featuring a custom-built approx. 2,500 sq. ft home with 4 Master Bedrooms each with ensuite bathrooms, this property offers spacious and thoughtful design throughout. Highlights include a spice kitchen, quartz countertops, 9-10-20 ft ceilings, open-to-below layout, feature walls, and an oversized double garage with an 18x8 ft garage door. Enjoy a larger backyard perfect for entertaining or relaxing. Conveniently located just 10 minutes from Costco, Walmart, the airport, bilingual schools, and everyday amenities. Please note: Photos shown are of a similar home by the same builder; finishes and layout may vary. Basement can be added for additional cost. (id:6769)