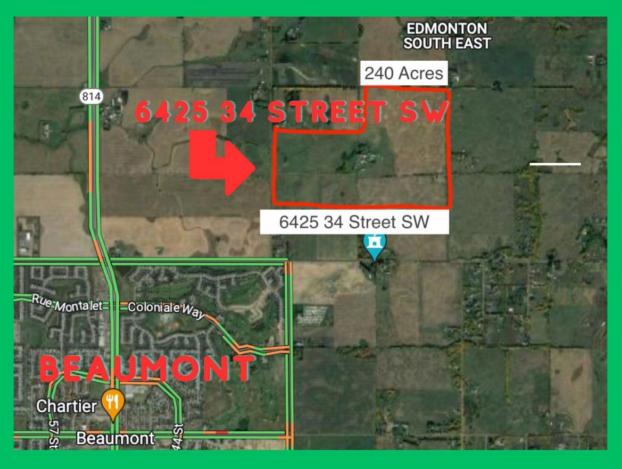

## Edmonton Alberta

\$10,000,000

Unparalleled Development Opportunity in SE Edmonton Prime 240-acre Parcel in the SE! This property comprises 3 separate 80-acre titled properties, totalling approx 240 acres. The land stretches from 34 St East to 17 St, providing a vast canvas for investment. Enjoy the convenience of being mins away from a range of shopping centres & amenities, with easy access to 41 Ave, 50 St SW and Ellerslie Rd. The location grants effortless access to both Edmonton's South and the neighbouring town of Beaumont. Anthony Henday Dr just a short 5-minute drive away, easy access to the QEII, International Airport, HWY 14, and HWY 21. 2 residences, numerous shops, & barns are included, creating a complete & versatile package. Immerse yourself in the untapped potential of this stunning pieces of land, perfectly situated in SE Edmonton for residential development. Seize this incredible opportunity! (id:6769)