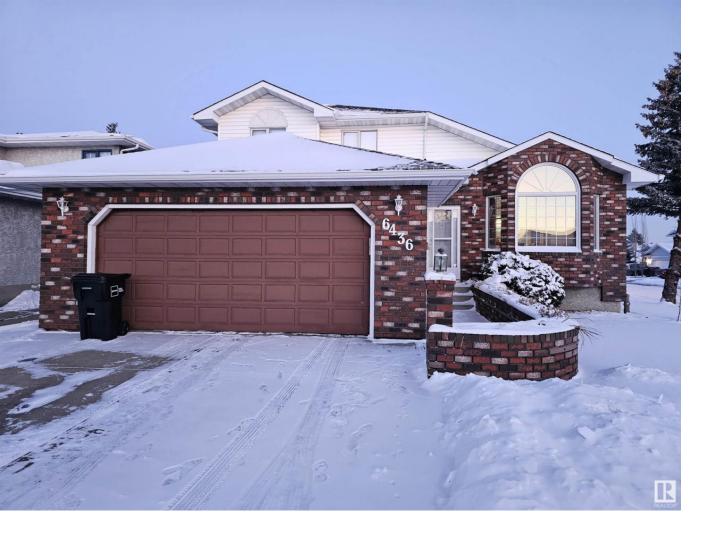

## Edmonton Alberta

\$489.900

Well built 2422 sqft 5 Bedrooms 2 Storey in a crescent of Mattberry! Entering the foyer reveals exquisite vaulted ceilings in a well appointed west facing sitting room. The formal dining area is conveniently located mere steps away from the spacious kitchen. A sunken living room is made even cozier by the wood burning fireplace. The main floor also boasts a full bathroom and a bedroom. 3 more good size bedrooms on 2nd floor, with the primary offering a fabulous en-suite bathroom. Partly finished basement with additional bedroom and a full bathroom. This home offers a double attached garage and is on a sizeable corner lot. The east facing deck overlooks the beautiful garden which can park a RV. Conveniently located near shopping, schools, and within walking distance to Matt Berry Park, and easy access to Anthony Henday Drive. Don't missed this beauty! Act now! (id:6769)