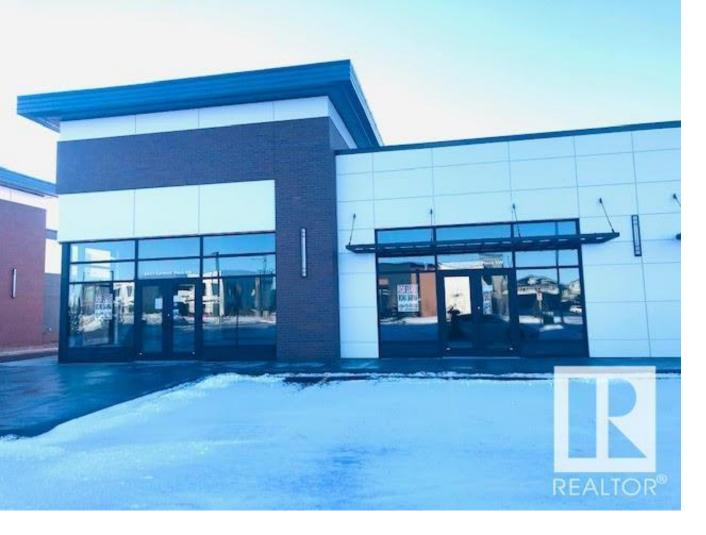

## Edmonton Alberta

\$682.525

SALE OR LEASE OPTION - Welcome to the Shoppes at Chappelle Crossing (Creekwood Chappelle/Heritage Valley) PRIME RETAIL End Cap Units for Sale/Lease, 1,187 SF (6451 Cartmell) & 1,446 SF (6453 Cartmell). Units can be combined. Lease rate starting at \$35.00 PSF plus Common Area Costs of approx. \$14 PSF. EXCELLENT Location for Retail/Professional. Boasting over 9,000 NEW HOMES in the Area, 23.8% Population Growth (2015-2020), Average Household Income = \$125,000, Ages 30-59 = 30.5%. Quick Access to QE2, Anthony Henday & Whitemud Freeway. Over 57,000 SF Development with approximately 200 Parking Stalls. COME JOIN US. (id:6769)