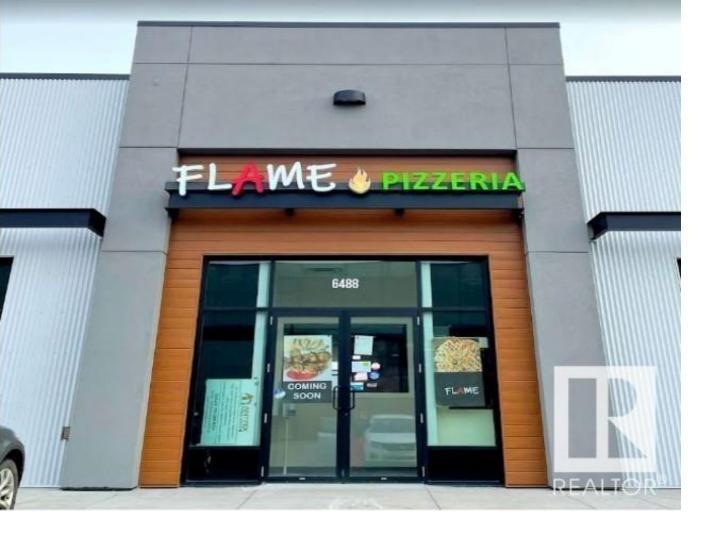

## Edmonton Alberta

\$739,000

A Rare Find Investment Property In Chapelle. Currently Leased by a Pizza Restaurant that spent about \$350,000 to build a brand new Pizza Dine In / Takeout in Year 2020. Current Monthly Base Rent is \$3948 per month. Base Rent Escalates every few years. Current Condo Fee is \$926.10 Per Month and Property Taxes are \$18049 Annually for Year 2023. Tenant Pays Property Taxes and Condo Fee. (id:6769)