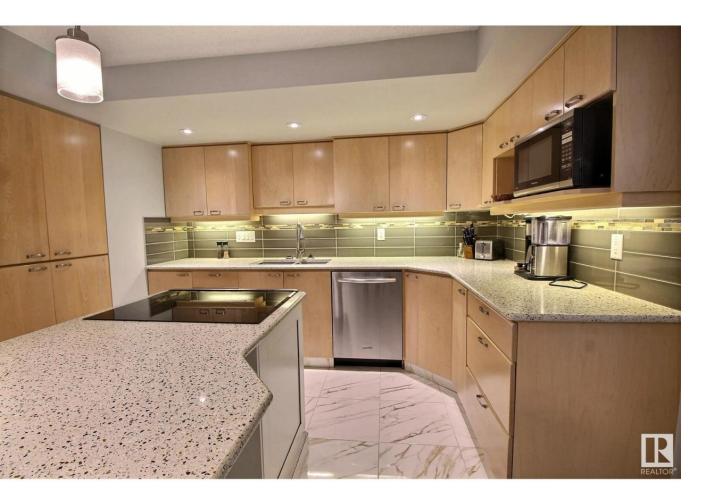

## Sherwood Park Alberta \$428,000

Rare find! Backing onto a ravine in the most serene setting, surrounded by the sounds of nature. Offering over 2100 SF of total living space, this townhome is beautifully designed with unique features like a sunken in living room, open to below bonus room and a balcony off the master bedroom. Main french doors open to the spacious foyer, immediately greeted by upgraded lighting, a classic hardwood and a flood of natural light. Kitchen is bright with ample storage and counter space, s/s appliances and an abundance of lighting. Living and dining room has gorgeous views of mature trees, complimented by a gas fireplace for a perfect cozy night. Upstairs you'll find an additional bonus room, full bath and spacious bedroom. The master is the focal point, impressive in size with a balcony overlooking the park. A luxury 4 piece ensuite and walk in closet with built ins completes this room. Basement offers another 2 pc bath, lots of storage and bonus/flex space for more privacy. Immediate possession available. (id:6769)