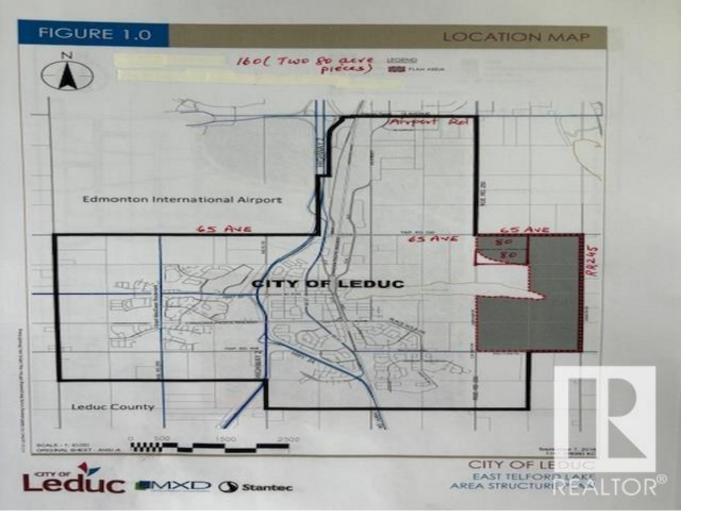

## Leduc Alberta \$10,720,000

This amazing lands - 160 acres (Two pieces of 80 acres each) is well located on SE corner of 65 Ave & RR 250 in city of Leduc. Only about 3 miles east of Edmonton International Airport on 65 Ave - that is a straight connection to the AIRPORT via this new being completed 65 Ave overpass on QEII. These lands are ready for development. The area structure plan of this area where these 160 acres are located, has already been approved and is called - EAST TELFORD LAKE AREA STRUCTURE PLAN. The zoning of these proposed in this ASP is AREO EMPLOYMENT - this zoning includes LIGHT INDUSTRIAL, manufacturing, warehousing, logistics, e-commerce, distribution centres, storage warehouse, cold chain facilities, cargo landing, freight forwarders shippers and other transportation etc. All the lands west & northwest of these lands are being developed at this time. Excellent pieces of delveopable lands. (id:6769)