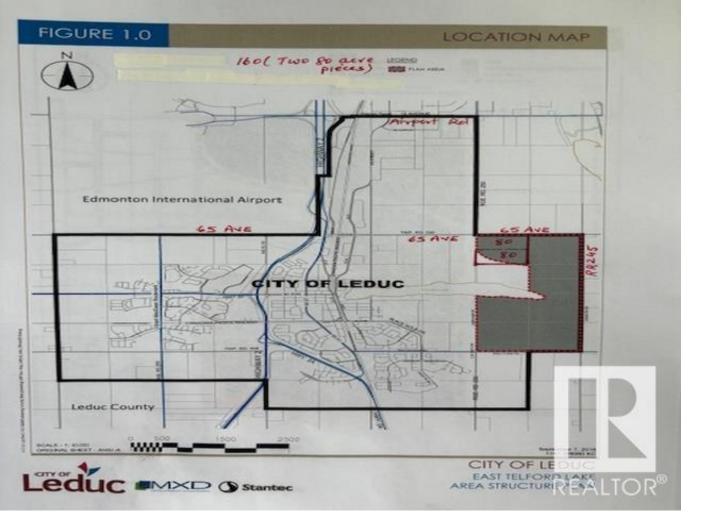

## Leduc Alberta \$10,720,000

This amazing lands - 160 acres (Two pieces of 80 acres each) is well located on SE corner of 65 Ave & RR 250 in city of Leduc. Only about 3 miles east of Edmonton International Airport on 65 Ave - that is a straight connection to the AIRPORT via this NEW QEII overpass being completed on 65 Ave in the city of Leduc. These lands are ready for development. The area structure plan of this area where these 160 acres are located, has already been approved and is called - EAST TELFORD LAKE AREA STRUCTURE PLAN. The zoning of these land proposed in this ASP is AREO EMPLOYMENT. Aero Employment is the zoning that includes LIGHT INDUSTRIAL, manufacturing, warehousing, logistics, e-commerce distribution centres, storage warehouse, cold chain facilities, cargo landing, freight forwarders shippers and other transportation etc. All the lands west & northwest of this subject property are being developed at this time. Excellent pieces of developable lands. (id:6769)