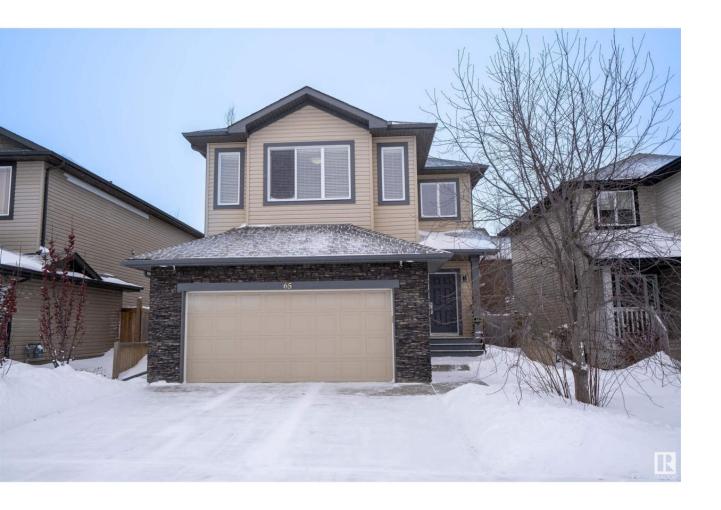

## Spruce Grove Alberta

\$515.000

IMMACULATE fully finished 3bed|4bath 2 Story home w/MASSIVE upper level BONUS ROOM; centrally located in the family friendly neighborhood of Aspen Glen. Bright open concept main flr living space offers a spacious front foyer leading to kitchen/living/dining area featuring rich kitchen cabinetry, SS appliances, granite cntrs, corner pantry, Irg eat-in island w/garden door off dining area to SOUTH facing SUNNY back deck, plus there's a gas FP in living rm. Home features A/C w/9' ceilings, hardwood flring, laundry rm & half bath finishing off main level. Iron rod staircase leads to upper level & all 3 bedrms, the massive BONUS rm w/Irg windows, & full 4pce main bath; all bedrms generous in size w/master suite offering a 5pce ensuite w/soaker tub & a walk-in closet. Lower level has spacious family/rec room w/vinyl plank flring, built in bar cabinet, half bath & sizable storage/utility rm. Fully fenced backyard, landscaped w/deck & outdoor storage shed. Double car garage makes this home complete! A MUST SEE! (id:6769)