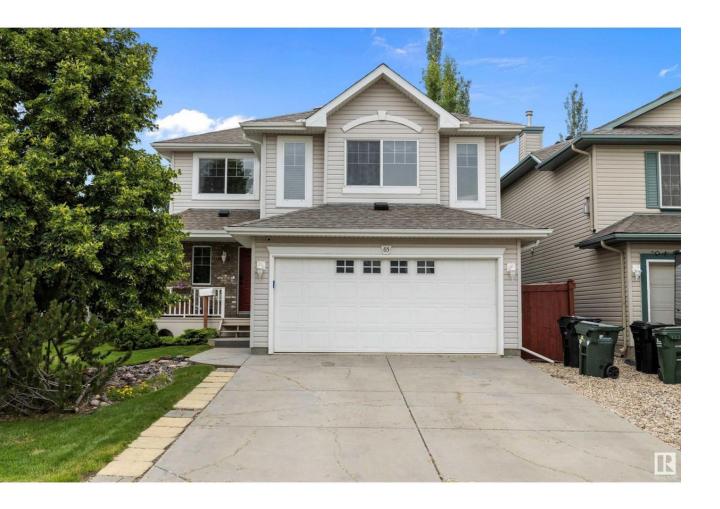

## Sherwood Park Alberta

\$643,998

Welcome to Lakeland Ridge! This updated 1662 square foot 4 bed 4 bath home is stunning. From a wide open kitchen concept featuring updated cabinets and countertops to an amazing mid level bonus room with tons of space to keep the noise away from the bedrooms, large 3 bedrooms upstairs including a primary bedroom with both an ensuite and walk in closet as well as a fully finished 591 square foot basement. The yard is incredible with a fully composite deck and generous yard space on a 40 foot wide and 116 foot deep lot. Then you have the attached double garage on a quiet cul de sac street close to all the services of Baseline road but away from all the noise. Extras to this home is a nifty solar system (21k value when installed) that features 12, 500w solar panels so you can get paid to use power, a recent on demand hot water heater, A/C and new roof(2023). No work required, this house is ready as they come! (id:6769)