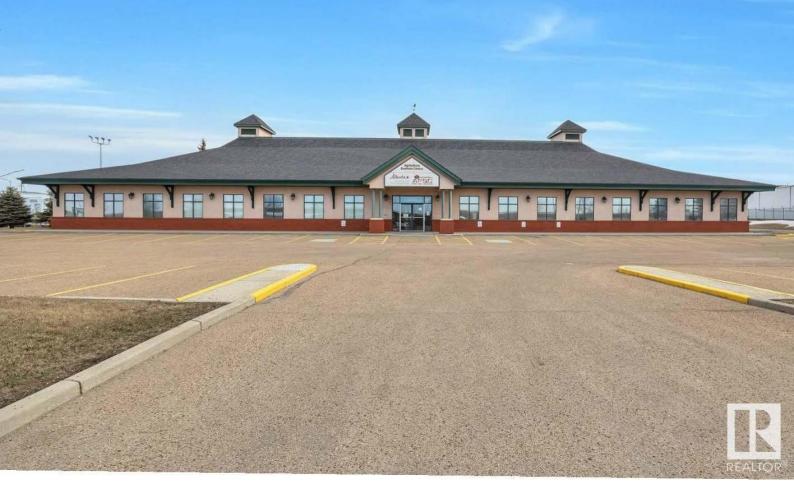

## Leduc Alberta

\$16

Prime Commercial Property with Highway Exposure: Discover an exceptional opportunity with this 13,162 sq.ft. commercial building located along Sparrow Drive, offering prime exposure on Highway 2. Situated on 1.87 acres, the property provides easy access to Nisku, Leduc, QEII Highway, and Edmonton, making it a strategic hub for business operations. Featuring 80 surface stalls on site (approximately 6 stalls per 1,000 sq.ft.), this property also boasts a long-term tenant, Agriculture Financial Services Corporation, occupying the south half of the building. Ideal for investors or businesses seeking stability and high visibility, this property presents a rare chance to secure a valuable asset in a rapidly growing area. (id:6769)