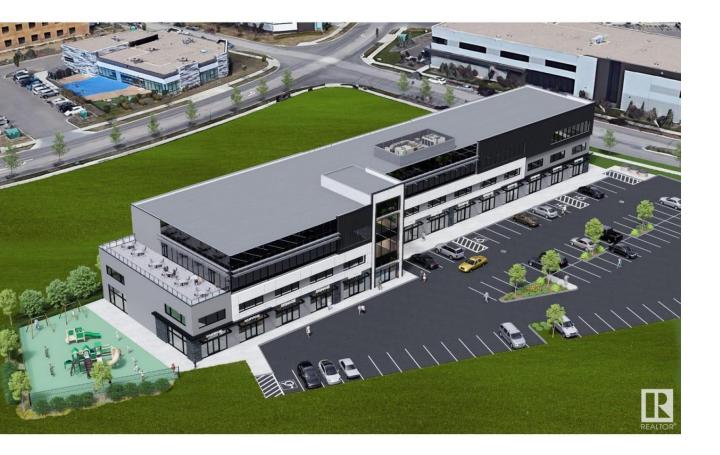

## Edmonton Alberta \$550,000

Welcome to Ambleside/WINDERMERE AREA Brand New, High Exposure Retail/Professional/Health/Office Commercial Condo Units for Sale or Lease. A great opportunity to invest in pre-sale Retail unit own a wellpositioned space in the heart of Windermere Area. Conveniently located near major roadways, the area is ideal for businesses. Multiple Bay Sizes available starting at 1,000 sq.ft.+-, Perfect for Retail, Office, Medical, Restaurants & Professional. EXCELLENT SIGNAGE Opportunities, Ample Parking, FANTASTIC GROWTH! (id:6769) Listing Presented By: