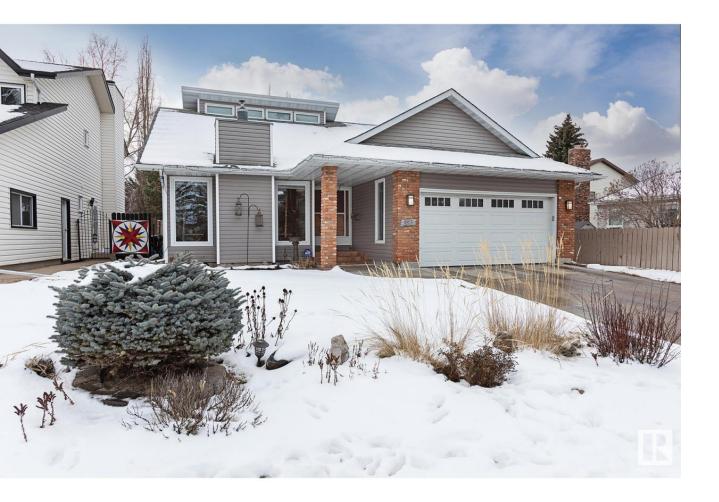

## Sherwood Park Alberta \$495,000

Don't miss out on this custom quality SALVI built 1,670 sq.ft. 3 bedroom bungalow style family home with a fully developed basement in the heart of Village on the Lake. Interior features offer vaulted ceilings and oak hardwood flooring; sunken living room w/ reclaimed brick gas fireplace, unique open upper loft area w/ spiral staircase; completely updated kitchen; formal dinette; 2 spacious children's bedrooms w/ laminate flooring & exterior privacy shutters; 4pc. main bath w/ soaker tub; and a primary suite w/ walk-in closet & 3pc. ensuite bath. Basement development includes a huge family room for movie night and a separate games room for the kids; 3pc. bath; laundry room w/ utility sink and storage cabinets, and mechanical room w/ central A/C. Exterior amenities offer manicured yards; double attached garage w/ stamped concrete driveway and walkways; south exposure backyard w/ composite deck, stone patio and a storage shed. Pride of ownership is evident throughout! Simply Put... GREAT VALUE! (id:6769)